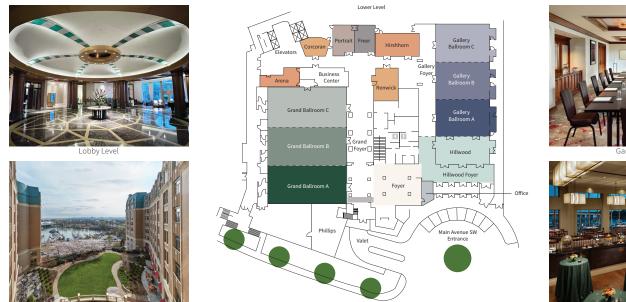

## MEETING AND EVENT VENUES

- 8,298 sq ft Grand Ballroom featuring stunning 18-ft ceilings
- 5,333 sq ft Gallery Ballroom
- 2,405 sq ft Pre-function Foyer
- 1,421 sq ft Philips Room with private outdoor terrace showcasing sweeping views of the marina
- 7 additional meeting rooms or breakout spaces
- 4,000 sq ft outdoor Grand Lawn overlooking the Washington Marina, Tidal Basin and Jefferson Memorial

Hollow Square

| Grand Ballroom       | 8,298 | 771 | 564 | 1207 | 1688 |    | 400 | 120 | 150 |
|----------------------|-------|-----|-----|------|------|----|-----|-----|-----|
| Grand Ballroom A     | 2,771 | 257 | 185 | 396  | 554  | 70 | 150 | 75  | 85  |
| Grand Ballroom B     | 2,771 | 257 | 185 | 396  | 554  | 70 | 150 | 75  | 85  |
| Grand Ballroom C     | 2,904 | 269 | 194 | 415  | 580  | 70 | 160 | 77  | 85  |
| Grand Ballroom Foyer | 2,568 | 238 |     |      |      |    |     |     |     |
| Gallery Ballroom     | 5,333 | 495 | 354 | 762  | 1065 |    | 250 | 105 | 90  |
| Gallery Ballroom A   | 1,777 | 165 | 118 | 254  | 355  | 46 | 96  | 42  | 54  |
| Gallery Ballroom B   | 1,777 | 165 | 118 | 254  | 355  | 46 | 96  | 42  | 54  |
| Gallery Ballroom C   | 1,777 | 165 | 118 | 254  | 355  | 46 | 96  | 42  | 54  |
| Gallery Foyer        | 1,066 | 99  |     |      |      |    |     |     |     |
| Foyer                | 2,405 | 223 |     |      |      |    |     |     |     |
| Hillwood             | 1,278 | 118 | 85  | 183  | 250  | 40 | 54  | 39  | 45  |
| Hillwood Foyer       | 266   | 25  |     |      |      |    |     |     |     |
| Renwick              | 677   | 62  | 45  | 98   | 135  | 28 | 36  | 21  | 24  |
| Hirshhorn            | 847   | 78  | 56  | 121  | 69   | 34 | 42  | 30  | 35  |
| Freer                | 433   | 41  | 30  | 63   | 88   | 24 | 24  | 21  | 24  |
| Portrait             | 553   | 51  | 37  | 79   | 111  | 24 | 24  | 21  | 24  |
| Corcoran             | 528   | 49  | 35  | 75   | 106  | 18 | 18  | 15  | 18  |
| Arena                | 592   | 54  | 30  | 20   | 30   | 12 | 15  |     |     |
| Phillips             | 1,421 | 132 | 100 | 80   | 120  | 36 | 40  | 27  | 30  |
| Office               | 200   | 18  |     |      |      |    |     |     |     |
| Grand Lawn           | 4,000 | 371 | 120 | 250  | 300  |    |     |     |     |
| Garden 1             | 725   | 67  | 48  | 70   | 65   | 34 | 36  | 27  | 30  |
| Garden 2             | 788   | 73  | 53  | 84   | 70   | 40 | 36  | 27  | 30  |
| The Marina Room      | 2,850 |     | 180 | 150  | 375  |    |     |     |     |
|                      |       |     |     |      |      |    |     |     |     |