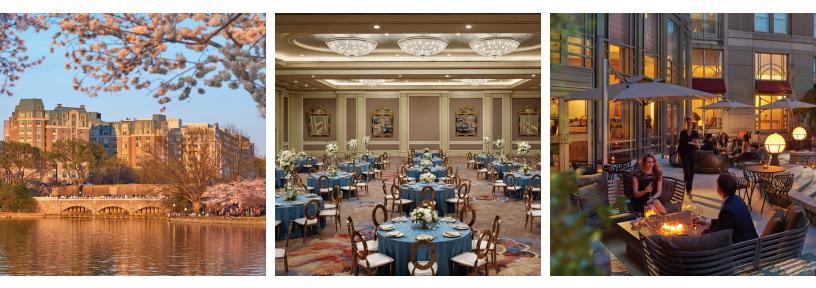

# **Meeting & Event Venues**

Salamander Washington DC is located 12 minutes from Ronald Reagan National Airport (DCA) and features 36,000 sq. ft. of indoor and outdoor meeting and event space, including two ballrooms, meeting rooms, and an outdoor Grand Lawn overlooking the Washington Marina. The property offers an ideal city setting for meetings, conferences and business events with an easily accessible, centralized location in the nation's capital.

## MEETING AND EVENT VENUES

- 8,298 sq ft Grand Ballroom featuring stunning 18-ft ceilings
- 5,333 sq ft Gallery Ballroom
- 2,405 sq ft Pre-function Foyer
- 1,421 sq ft Philips Room with private outdoor terrace showcasing sweeping views of the marina
- 7 additional meeting rooms or breakout spaces
- 4,000 sq ft outdoor Grand Lawn overlooking the Washington Marina, Tidal Basin and Jefferson Memorial

# UNMATCHED LOCATION & ACCOMMODATIONS

Prominently located along the capital's vibrant Southwest waterfront, Salamander Washington DC is perfectly positioned as the closest venue in proximity to both The DC Wharf and our nation's iconic monuments, museums and attractions. In addition to some of the city's largest meeting and event spaces, enjoy luxurious accommodations and spacious suites overlooking the Washington Marina and striking views of the Jefferson Memorial.